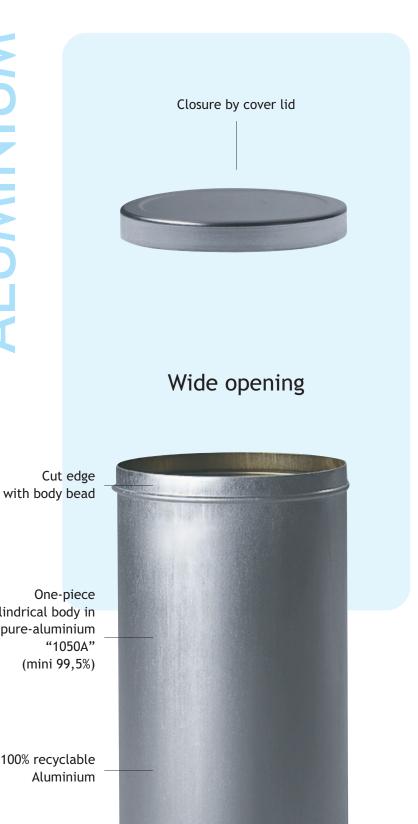

# BOXES with Cover lid

Manufactured in 99,5 % pure aluminium, the cover lid BOXES range offers a perfect protection against perforation and chocks, as well as chemical attack.

It is a total barrier to light. Its wide opening is ideal for the products difficult to pour.

One-piece cylindrical body in pure-aluminium "1050A" (mini 99,5%)

> 100% recyclable Aluminium

WE SHARE MUCH MORE WITH YOU THAN PACKAGING

#### Light and resistant

- 99,5% pure Aluminium.
- Excellent mechanical resistance : against shocks, perforation...
- Chemical resistance directly ensured by Aluminium or, if necessary, thanks to a food grade epoxy-phenolic coating.
- Protection against gas and light.
- Lightness close to plastic materials.
- keeps the product fresh during the storage. The aluminium box is easy to warm in hot water.

#### Tight

- Seamless structure.

#### **User friendly**

- Large opening facilitates pouring.